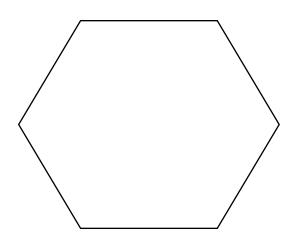

## MEASUREMENTS OF DIFFERENT OBJECTS

Measure and label the length of each side of each shape in inches using your ruler.

- a) The longer side of the rectangle is \_\_\_ inches.
- b) The shorter side of the rectangle is \_\_\_ inches.
- c) The longer side of the rectangle is \_\_\_ inches longer than the shorter side of the rectangle.
- d) The shortest side of the trapezoid is \_\_\_ inches.
- e) The longest side of the trapezoid is \_\_\_ inches.
- f) The longest side of the trapezoid is \_\_\_ inches longer than the shortest side.
- g) Each side of the hexagon is \_\_\_ inches.
- h) The total length around the hexagon is \_\_\_\_ inches.