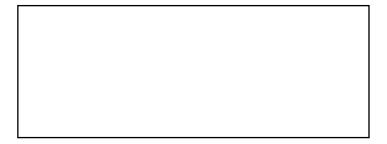

## MEASUREMENTS OF DIFFERENT OBJECTS

Measure and label the length of each side of each shape in inches using your ruler.

- a) The longer side of the rectangle is \_\_\_ inches.
- b) The shorter side of the rectangle is \_\_\_ inches.
- c) The longer side of the rectangle is \_\_\_ inches longer than the shorter side of the rectangle.
- d) The shortest side of the trapezoid is \_\_\_ inches.
- e) The longest side of the trapezoid is \_\_\_ inches.
- f) The longest side of the trapezoid is \_\_\_ inches longer than the shortest side.
- g) Each side of the hexagon is \_\_\_ inches.
- h) The total length around the hexagon is \_\_\_\_ inches.