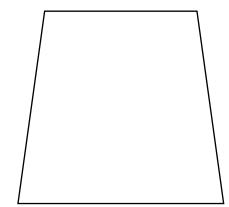

## MEASUREMENTS OF DIFFERENT OBJECTS

Measure and label the length of each side of each shape in inches using your ruler.

- a) The longer side of the rectangle is \_\_\_ inches.
- b) The shorter side of the rectangle is \_\_\_ inches.
- c) The longer side of the rectangle is \_\_\_ inches longer than the shorter side of the rectangle.
- d) The shortest side of the trapezoid is \_\_\_ inches.
- e) The longest side of the trapezoid is \_\_\_ inches.
- f) The longest side of the trapezoid is \_\_\_ inches longer than the shortest side.
- g) Each side of the hexagon is \_\_\_ inches.
- h) The total length around the hexagon is \_\_\_\_ inches.